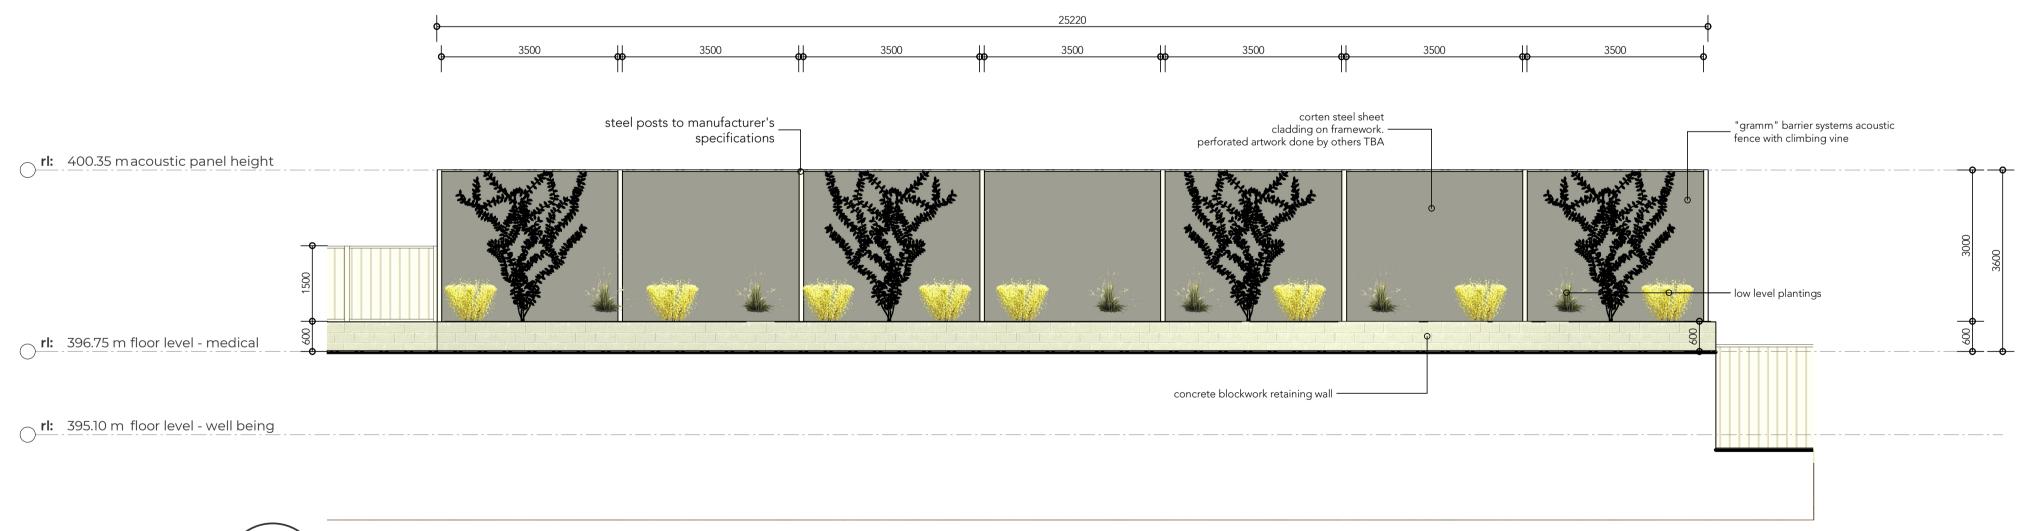

## Project. PROPOSED MEDICAL CENTRE DEVELOPMENT

Site Address.
HILLVUE ROAD, SOUTH TAMWORTH NSW 2340
LOT 2 - DP1264030

TAMWORTH ABORIGINAL MEDICAL SERVICE

| FENCE DETAILS |                                  |          |  |
|---------------|----------------------------------|----------|--|
| Scale.        | As indicated @ A1                | Drawn.   |  |
| Sheet.        | 10 of 23                         | Checked. |  |
| 5             | / <sub>1</sub> 092/ <sub>1</sub> |          |  |