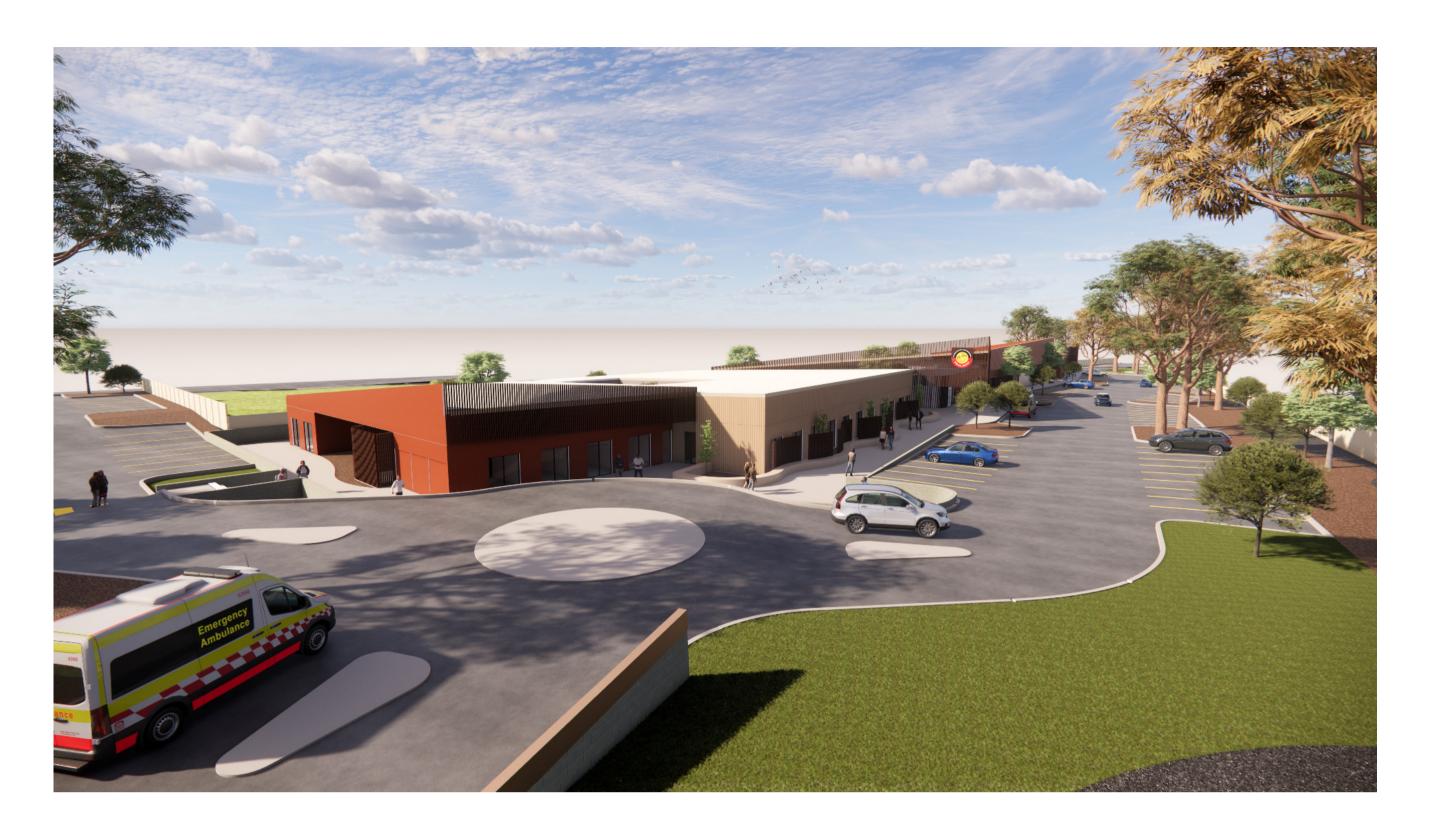

## Project. PROPOSED MEDICAL CENTRE DEVELOPMENT

Site Address. HILLVUE ROAD, SOUTH TAMWORTH NSW 2340 LOT 2 - DP1264030

TAMWORTH ABORIGINAL MEDICAL SERVICE

| Drawing Title.  3D PERSPECTIVES | Drawi |
|---------------------------------|-------|
|                                 |       |