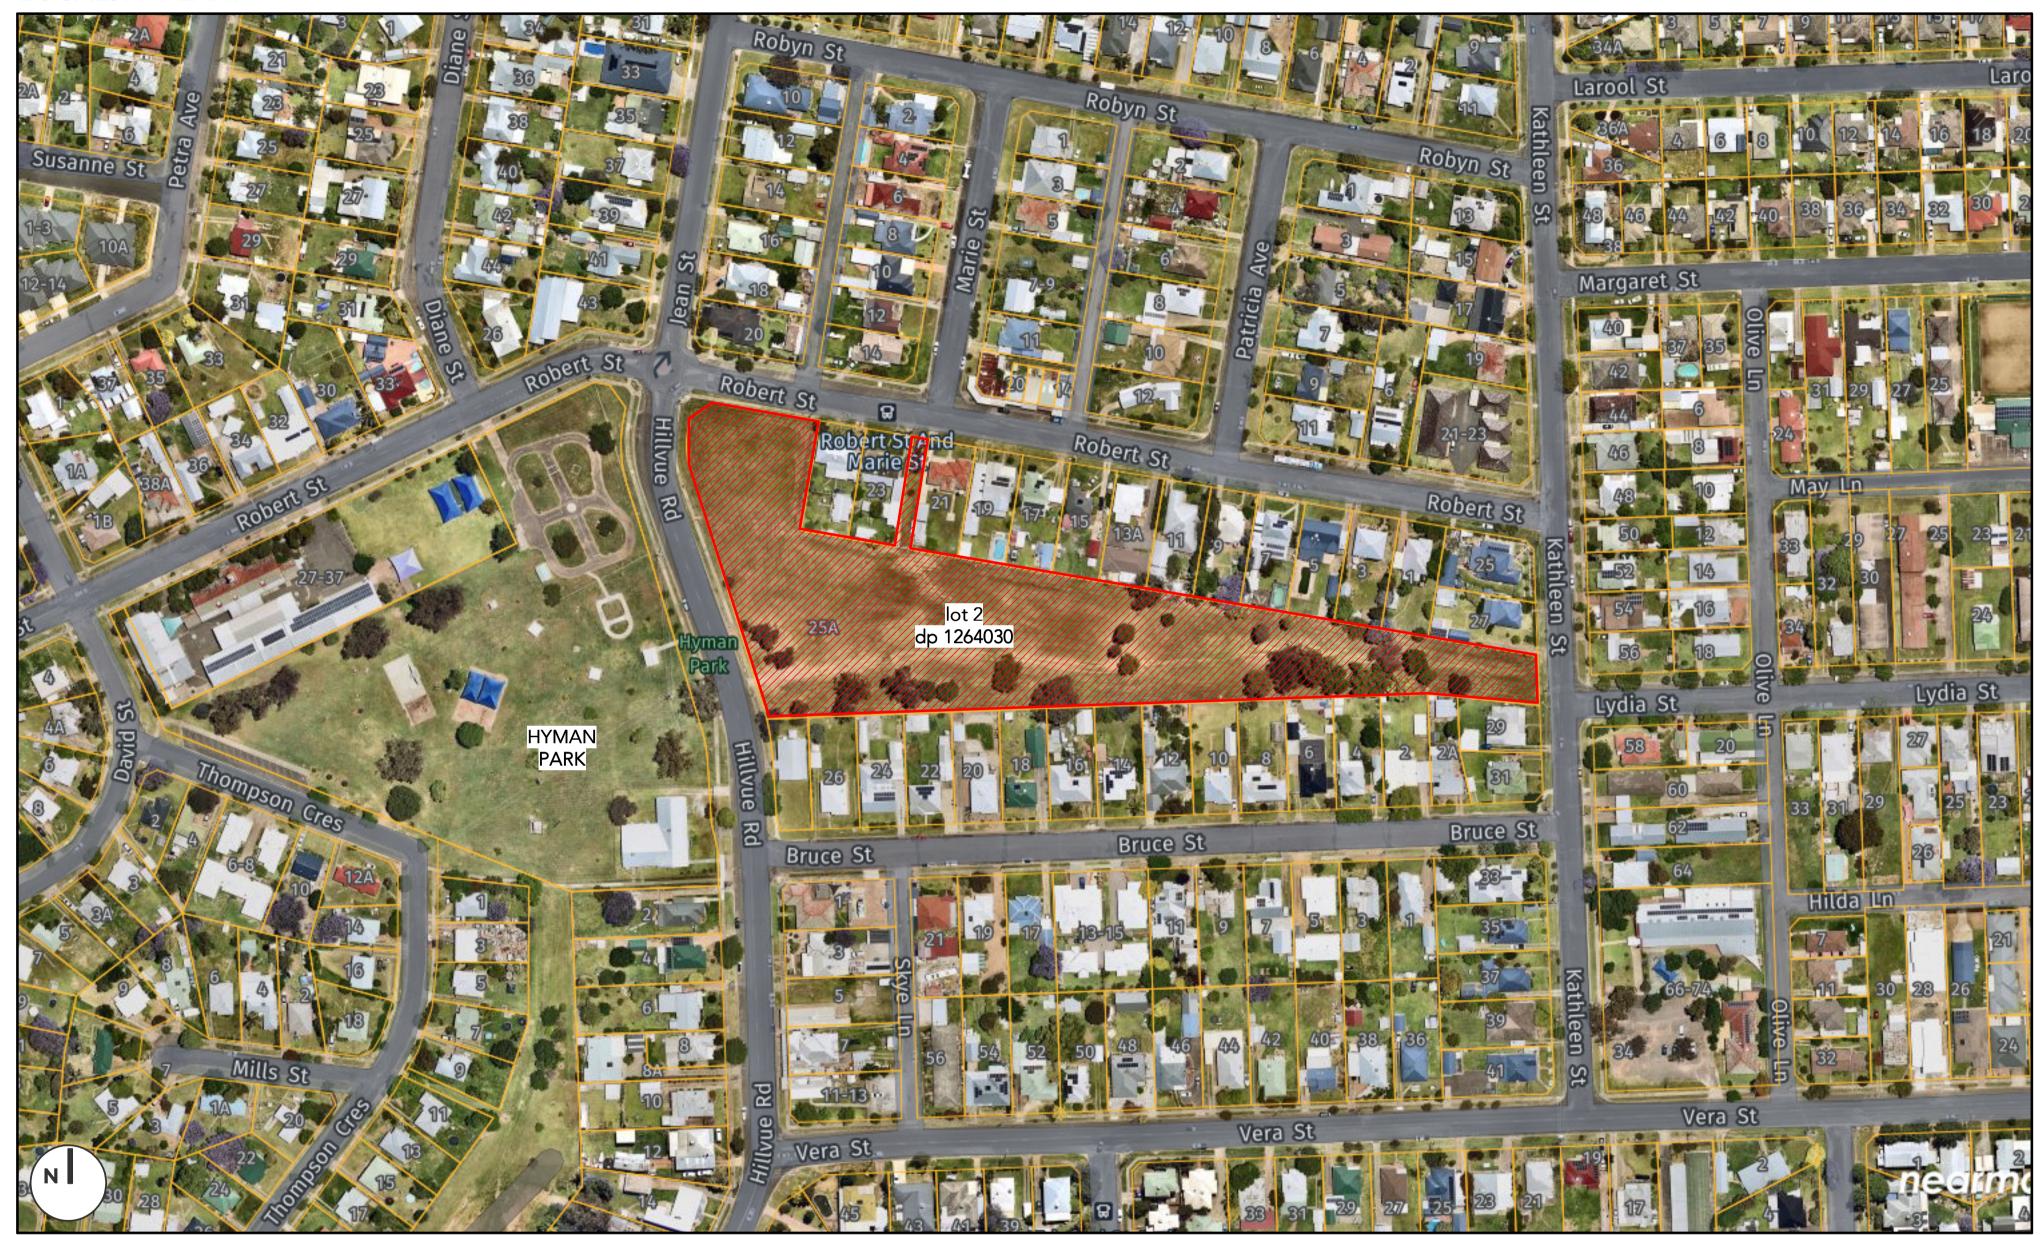

#### LOCALITY PLAN.

hillvue road, south tamworth nsw 2340 lot 2, dp1264030

## PROPOSED MEDICAL CENTRE DEVELOPMENT

Site Address.

HILLVUE ROAD, SOUTH TAMWORTH NSW 2340

LOT 2 - DP1264030

Client.

TAMWORTH ABORIGINAL MEDICAL SERVICE

| Drawing Title.  EXISTING SITE PLAN |                   |         |  |
|------------------------------------|-------------------|---------|--|
| Scale.                             | As indicated @ A1 | Drawn.  |  |
| Shoot                              | 03 of 23          | Chackad |  |

### PROPOSED MEDICAL CENTRE DEVELOPMENT

Site Address. HILLVUE ROAD, SOUTH TAMWORTH NSW 2340 LOT 2 - DP1264030

TAMWORTH ABORIGINAL MEDICAL SERVICE

Drawing Title. **OVERALL SITE PLAN** 

**As indicated** @ A1 Drawn.