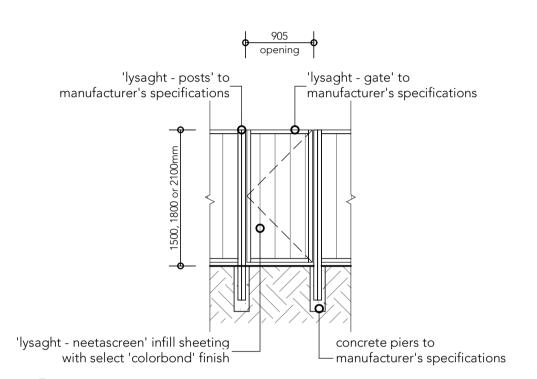

## Project. PROPOSED MEDICAL CENTRE DEVELOPMENT

Site Address.
HILLVUE ROAD, SOUTH TAMWORTH NSW 2340
LOT 2 - DP1264030

TAMWORTH ABORIGINAL MEDICAL SERVICE

| FENCE DETAILS |                                  |          |  |
|---------------|----------------------------------|----------|--|
| Scale.        | As indicated @ A1                | Drawn.   |  |
| Sheet.        | 10 of 23                         | Checked. |  |
| 5             | / <sub>1</sub> 092/ <sub>1</sub> |          |  |