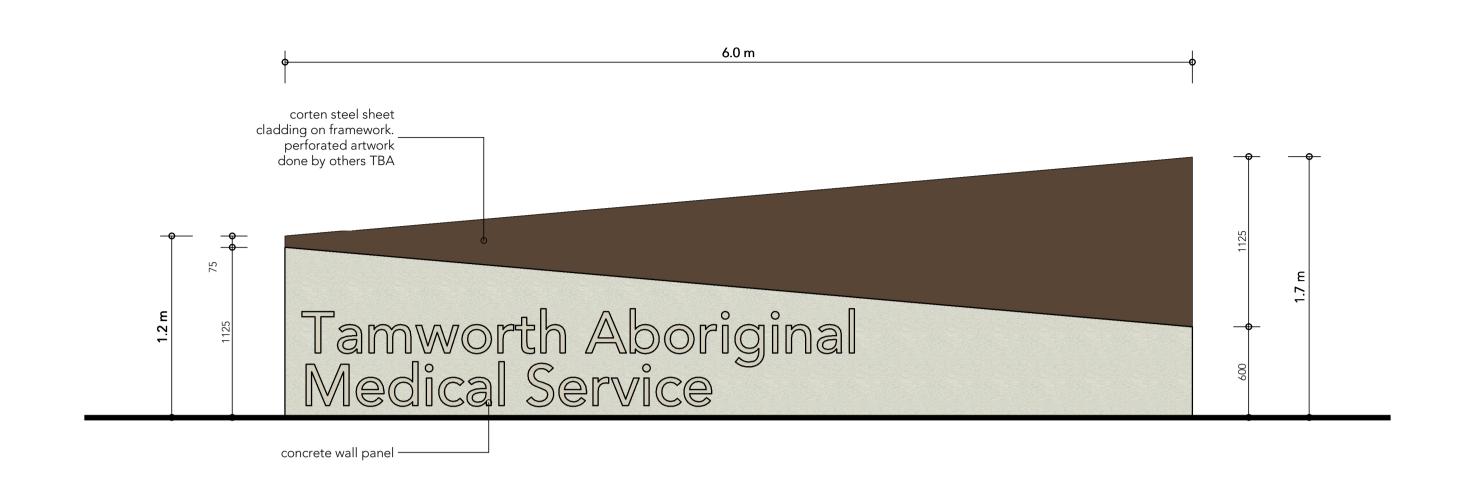

DEVELOPMENT

Site Address.

HILLVUE ROAD, SOUTH TAMWORTH NSW 2340

LOT 2 - DP1264030

Client

TAMWORTH ABORIGINAL MEDICAL SERVICE

| Drawing Title.  SIGNAGE DETAILS |                                  |          |    |
|---------------------------------|----------------------------------|----------|----|
| Scale.                          | 1:25 @ A1                        | Drawn.   | LO |
| Sheet.                          | 09 of 23                         | Checked. | KG |
|                                 | / <sub>1</sub> 002/ <sub>1</sub> |          | C  |