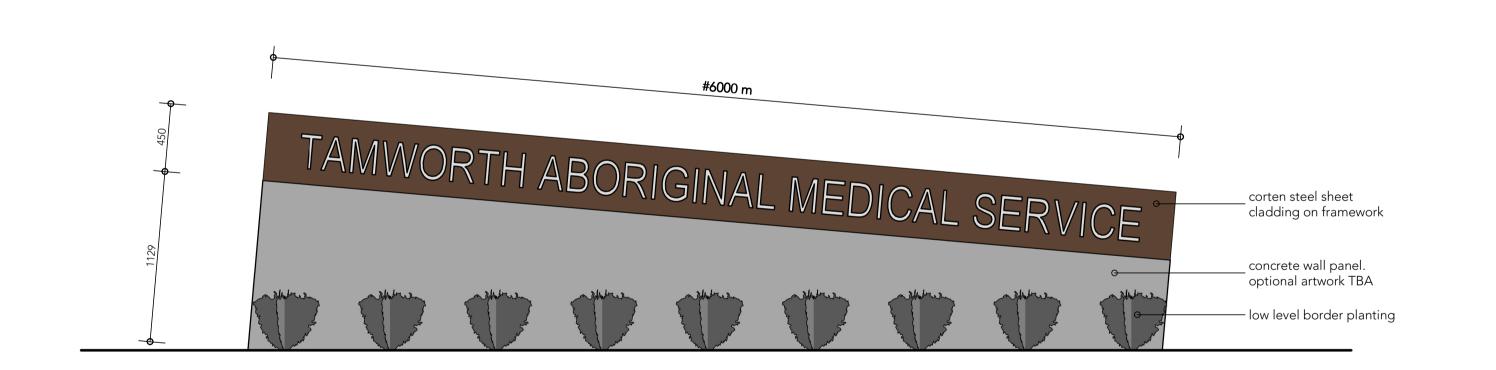

DEVELOPMENT

Site Address.

HILLVUE ROAD, SOUTH TAMWORTH NSW 2340

LOT 2 - DP1264030

Client

TAMWORTH ABORIGINAL MEDICAL SERVICE

| Drawing Title.  SIGNAGE DETAILS |                                  |          |    |
|---------------------------------|----------------------------------|----------|----|
| Scale.                          | 1:25 @ A1                        | Drawn.   | LO |
| Sheet.                          | 09 of 23                         | Checked. | KG |
|                                 | / <sub>1</sub> 002/ <sub>1</sub> |          | C  |