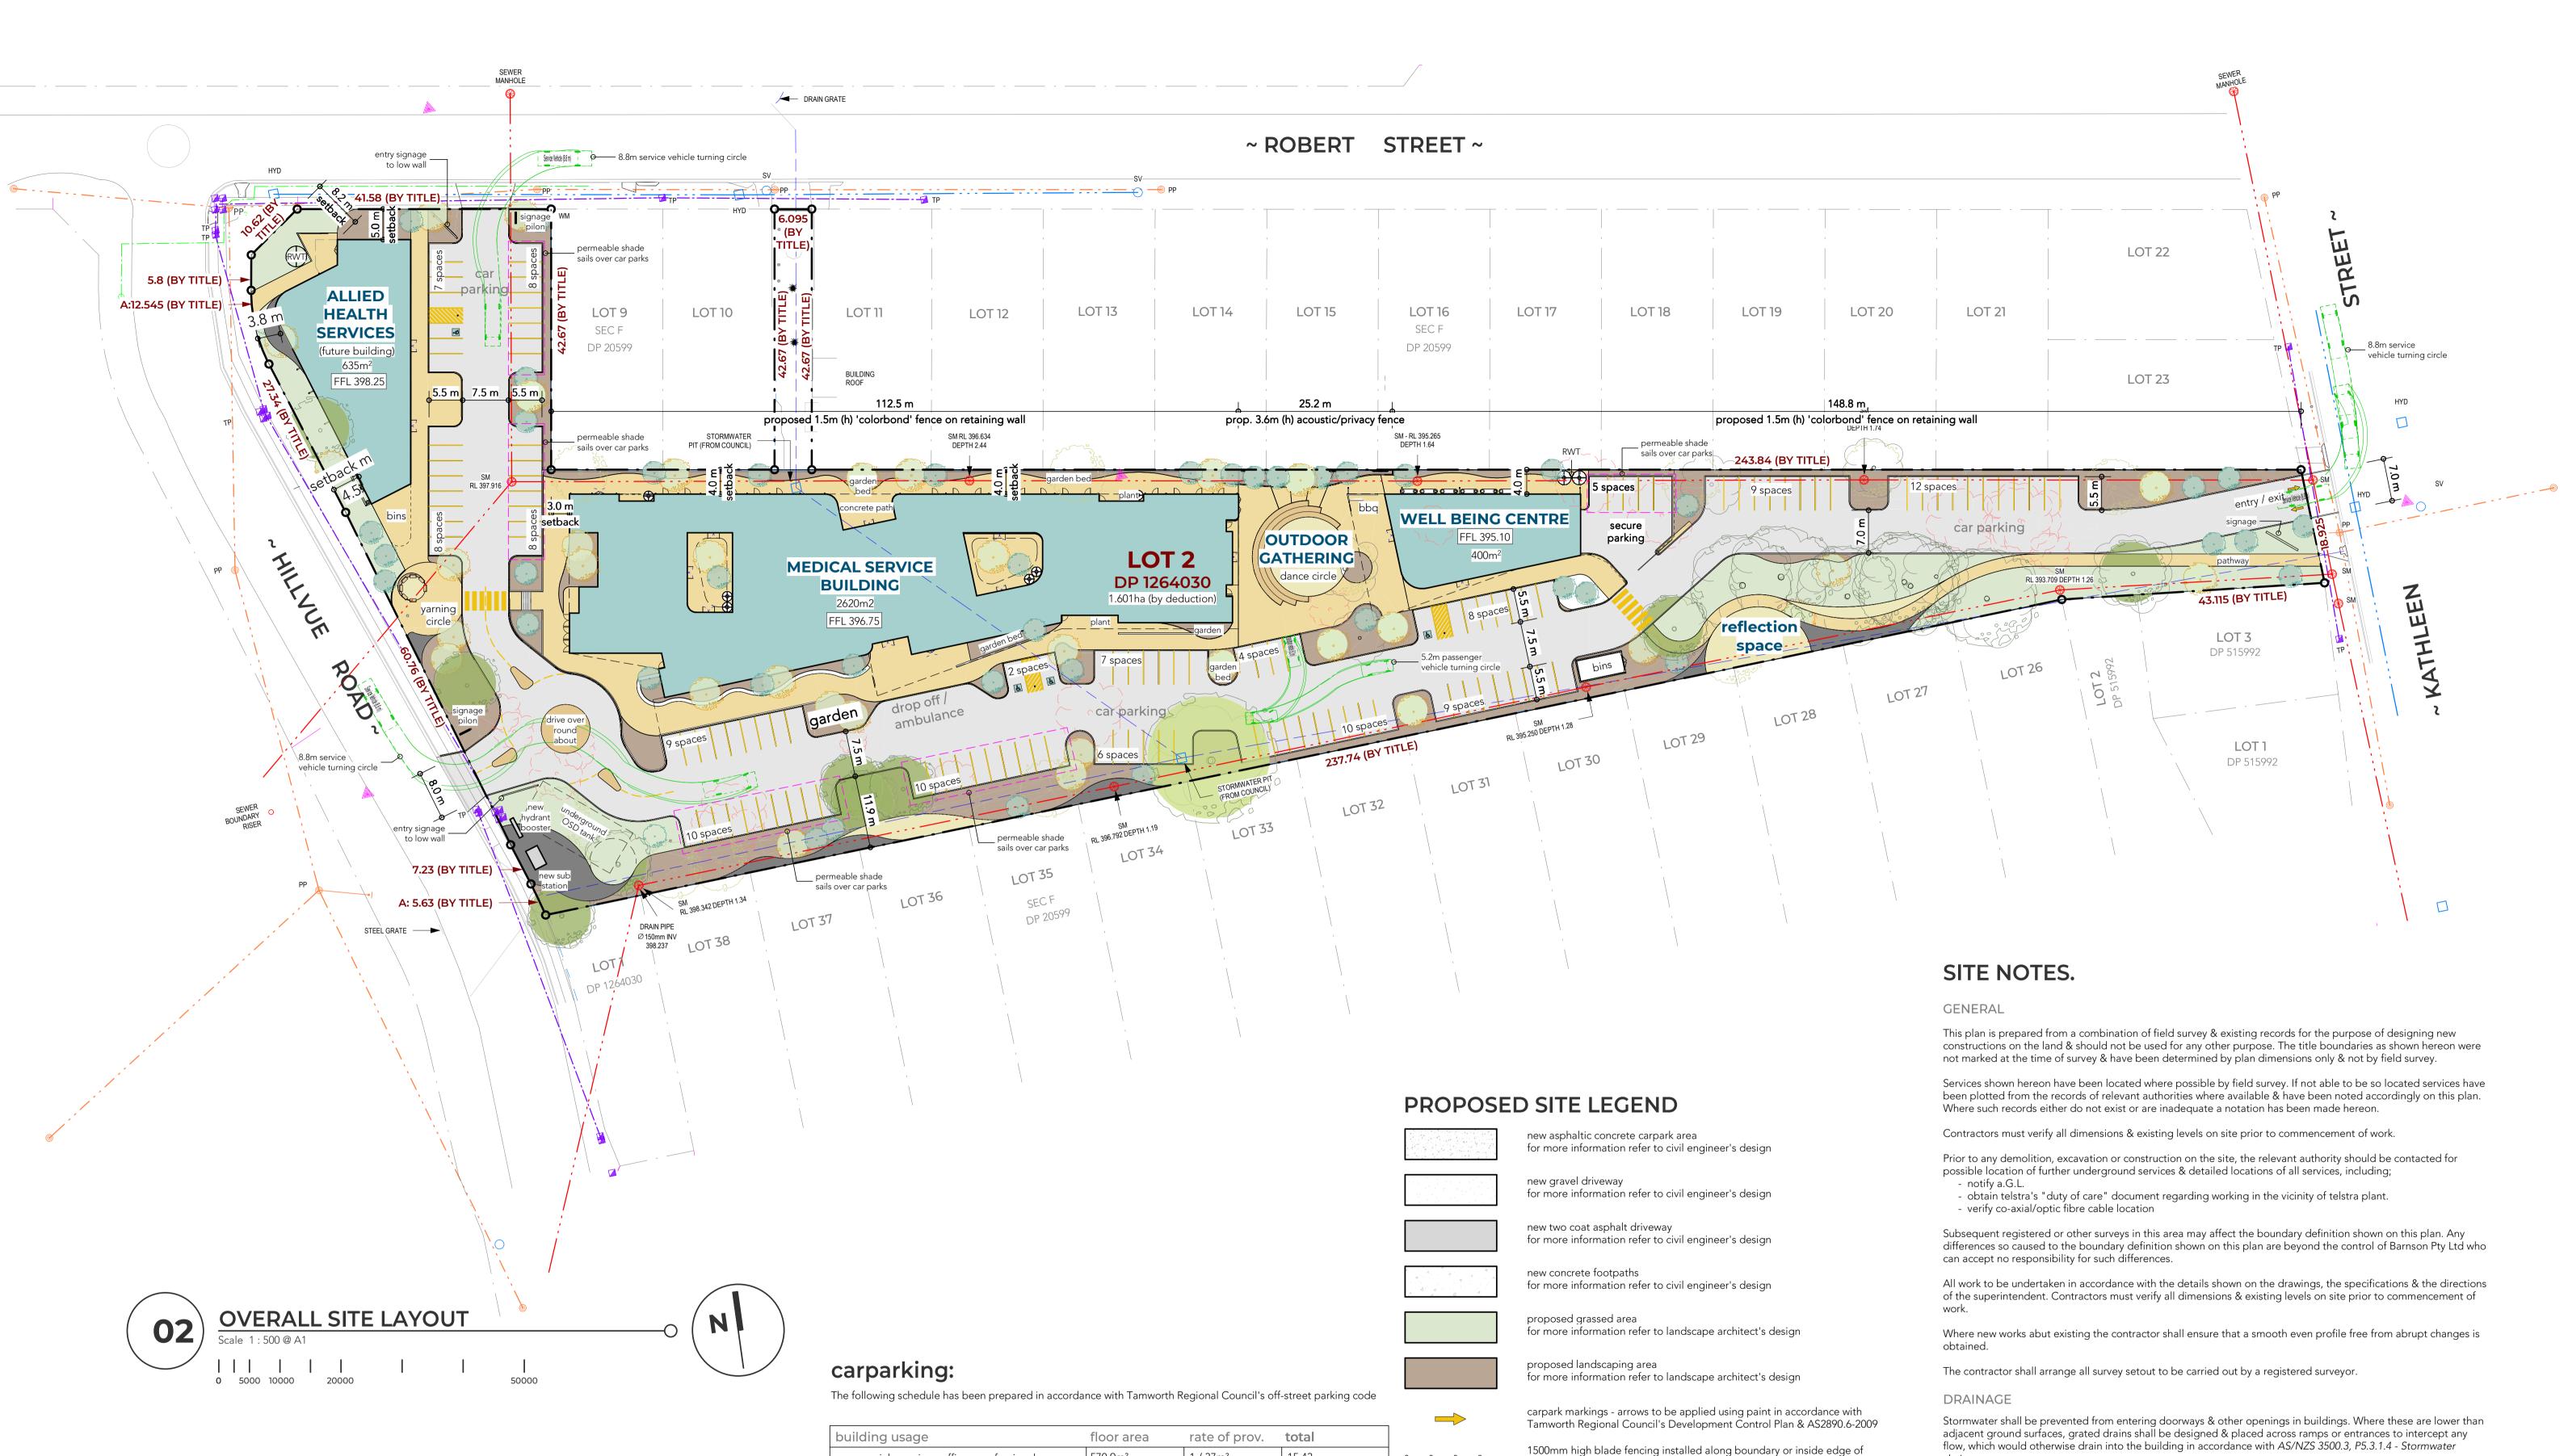

### PROPOSED MEDICAL CENTRE DEVELOPMENT

Site Address. HILLVUE ROAD, SOUTH TAMWORTH NSW 2340 LOT 2 - DP1264030

TAMWORTH ABORIGINAL MEDICAL SERVICE

Drawing Title. **OVERALL SITE PLAN** 

**As indicated** @ A1 Drawn.