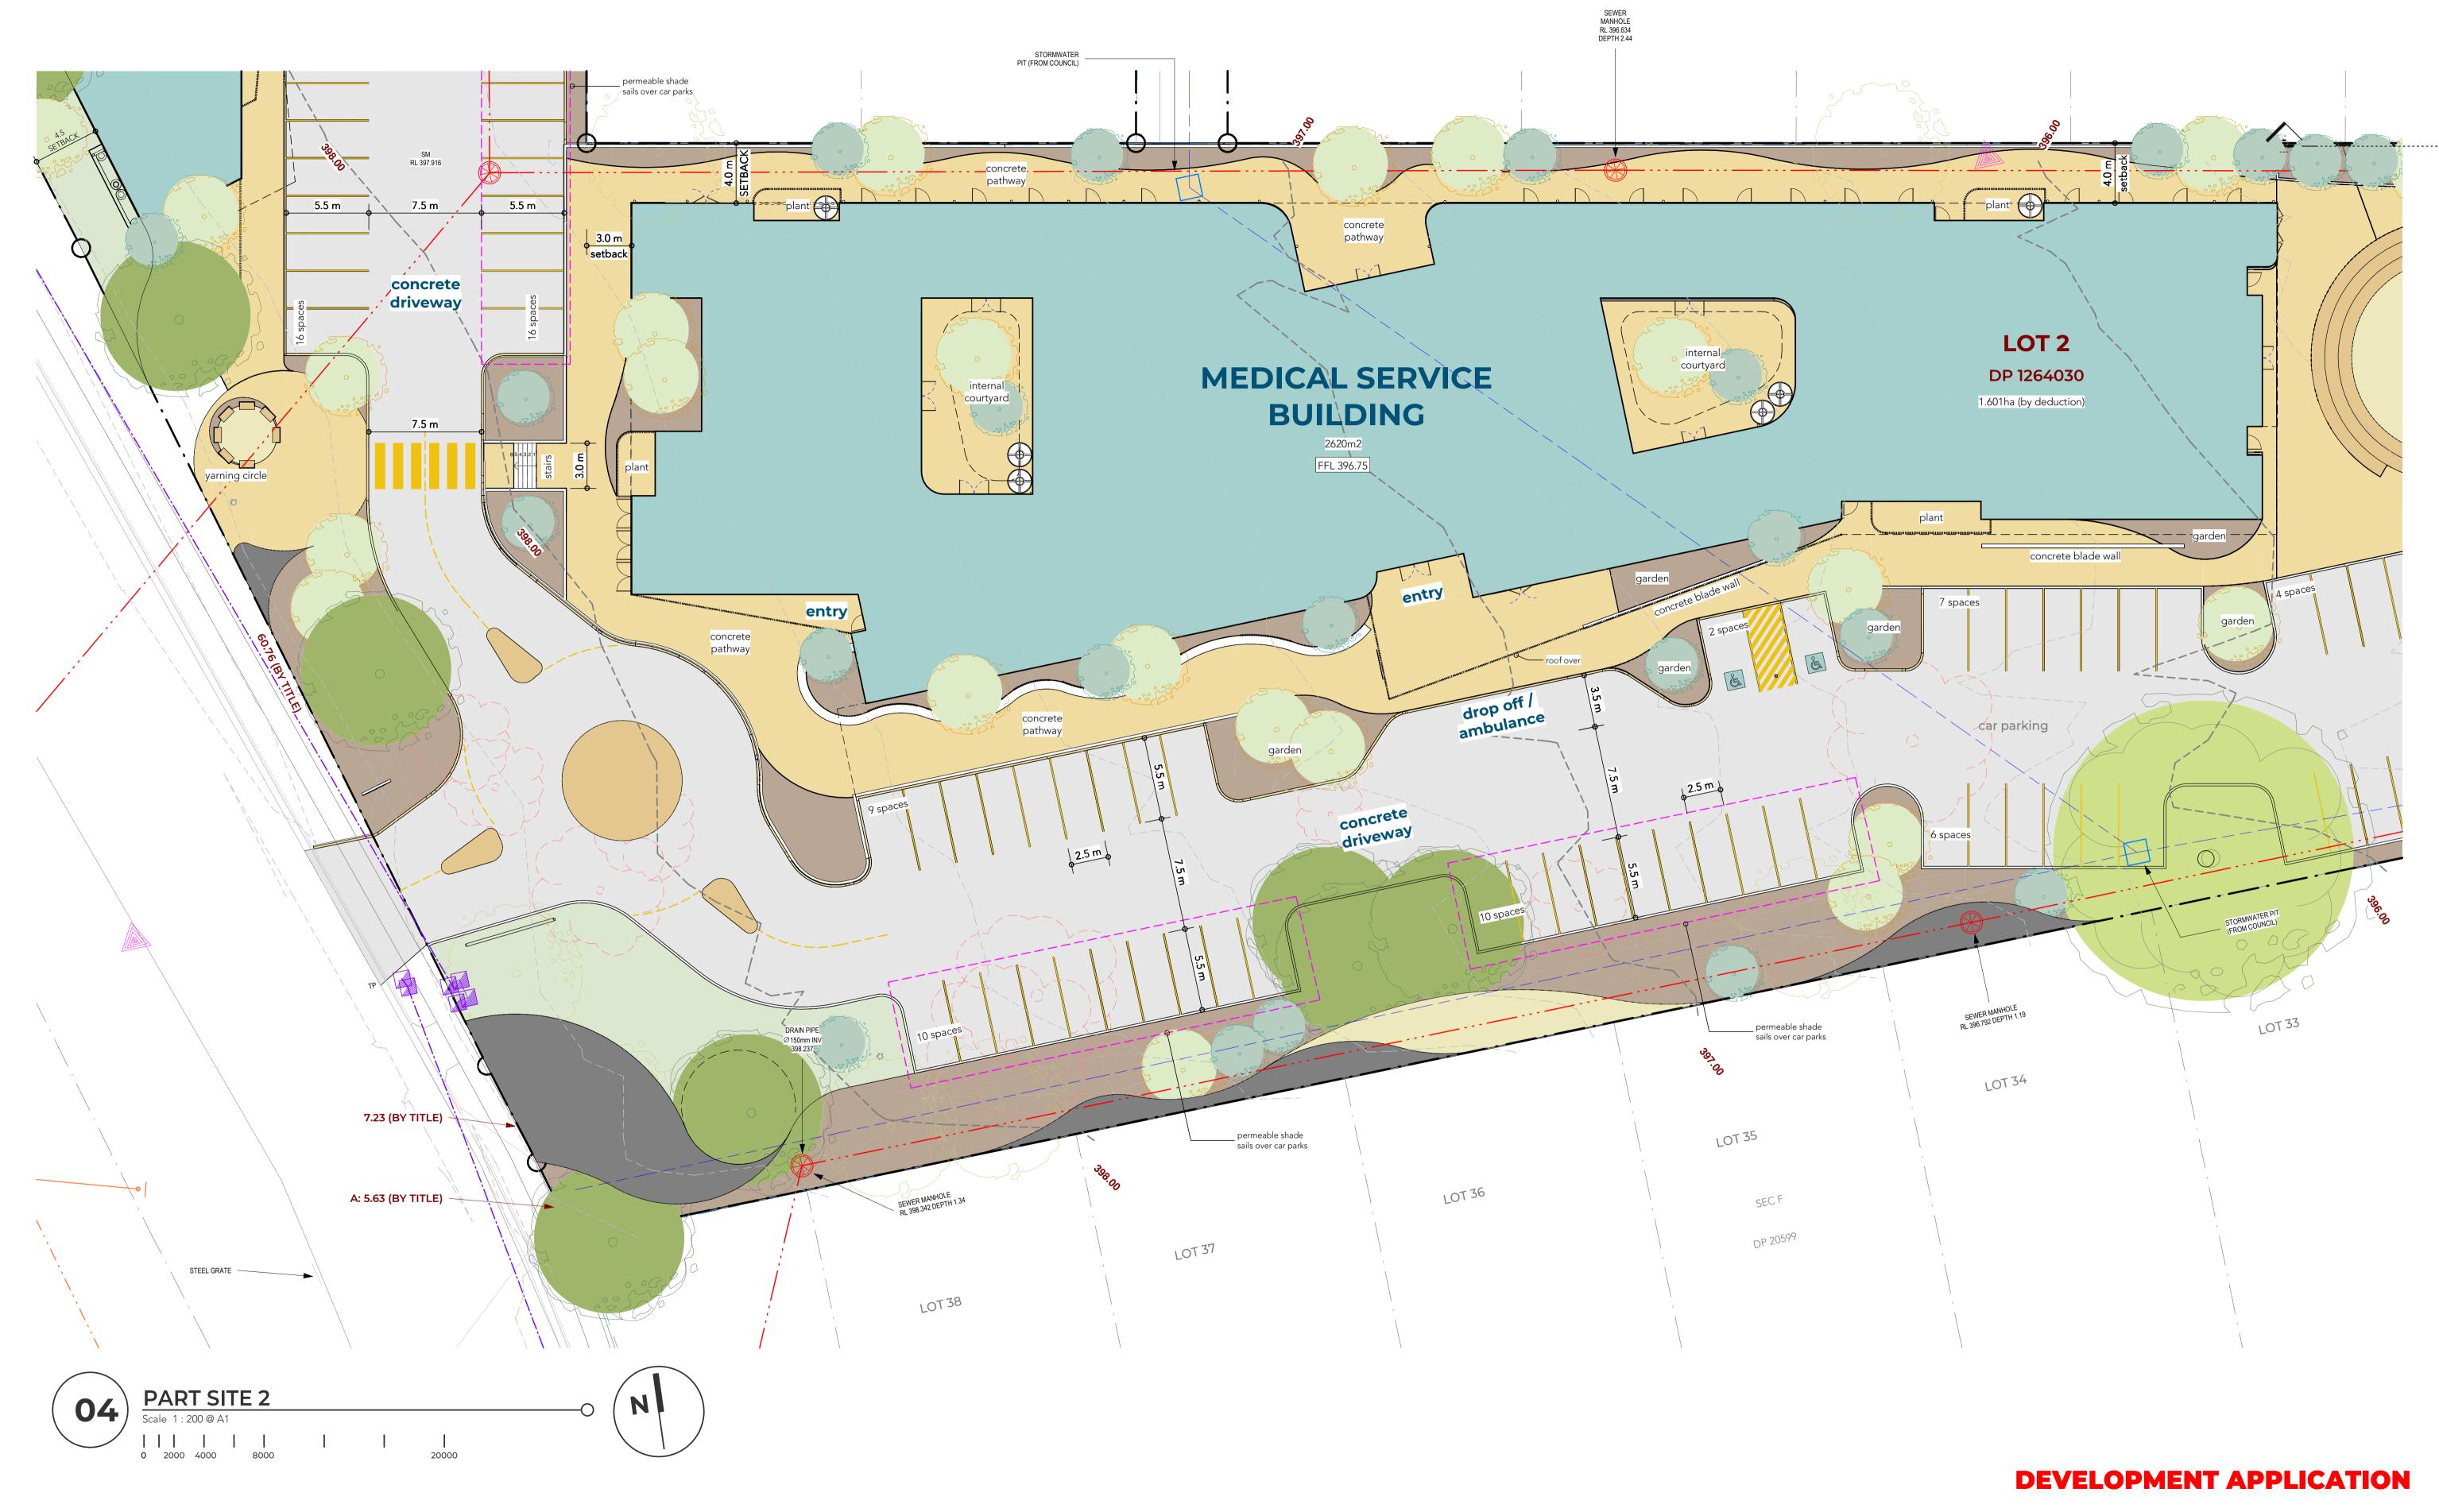

PROPOSED MEDICAL CENTRE

DEVELOPMENT

Site Address.

HILLVUE ROAD, SOUTH TAMWORTH NSW 2340 LOT 2 - DP1264030 Client. TAMWORTH ABORIGINAL MEDICAL SERVICE

| PART SITE PLAN 2 |                   |          | Drawing No. |   |
|------------------|-------------------|----------|-------------|---|
| Scale.           | As indicated @ A1 | Drawn.   | LO          | _ |
| Sheet.           | 06 of 23          | Checked. | KG          | Λ |