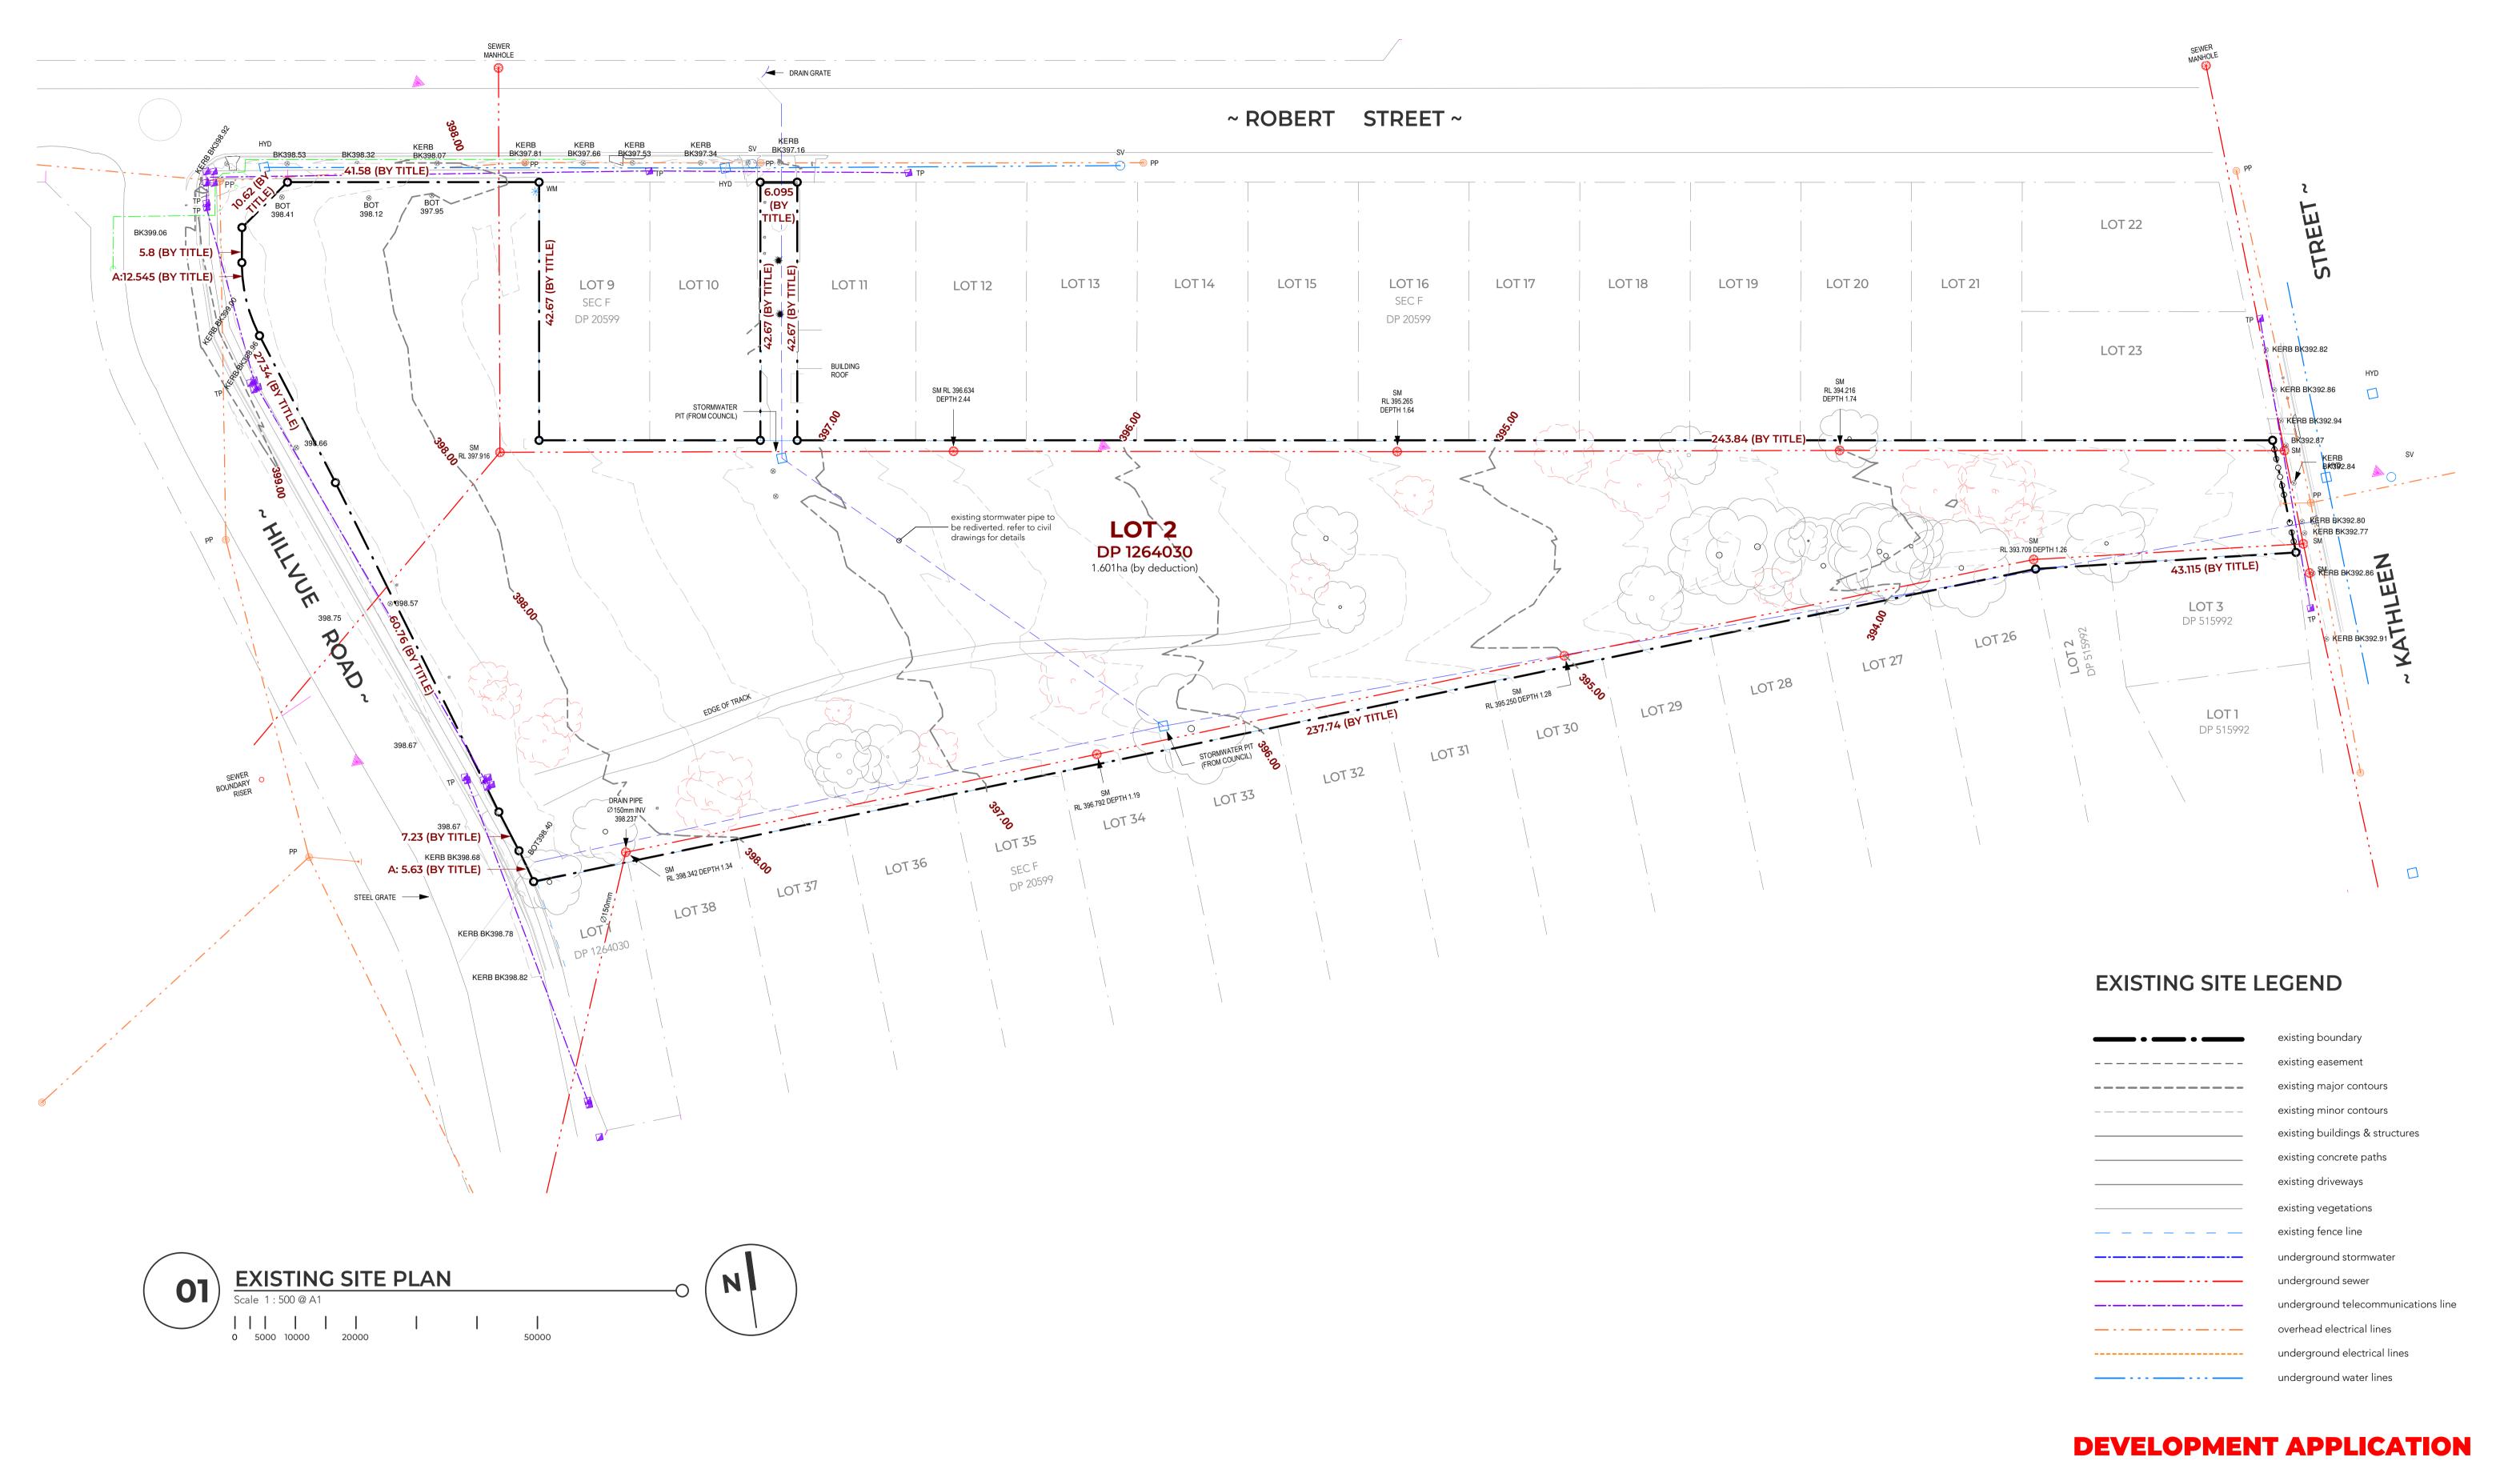

## PROPOSED MEDICAL CENTRE DEVELOPMENT

Site Address.

HILLVUE ROAD, SOUTH TAMWORTH NSW 2340

LOT 2 - DP1264030

Client.

TAMWORTH ABORIGINAL MEDICAL SERVICE

| Drawing Title.  EXISTING SITE PLAN |                   |         |  |
|------------------------------------|-------------------|---------|--|
| Scale.                             | As indicated @ A1 | Drawn.  |  |
| Shoot                              | 03 of 23          | Chackad |  |