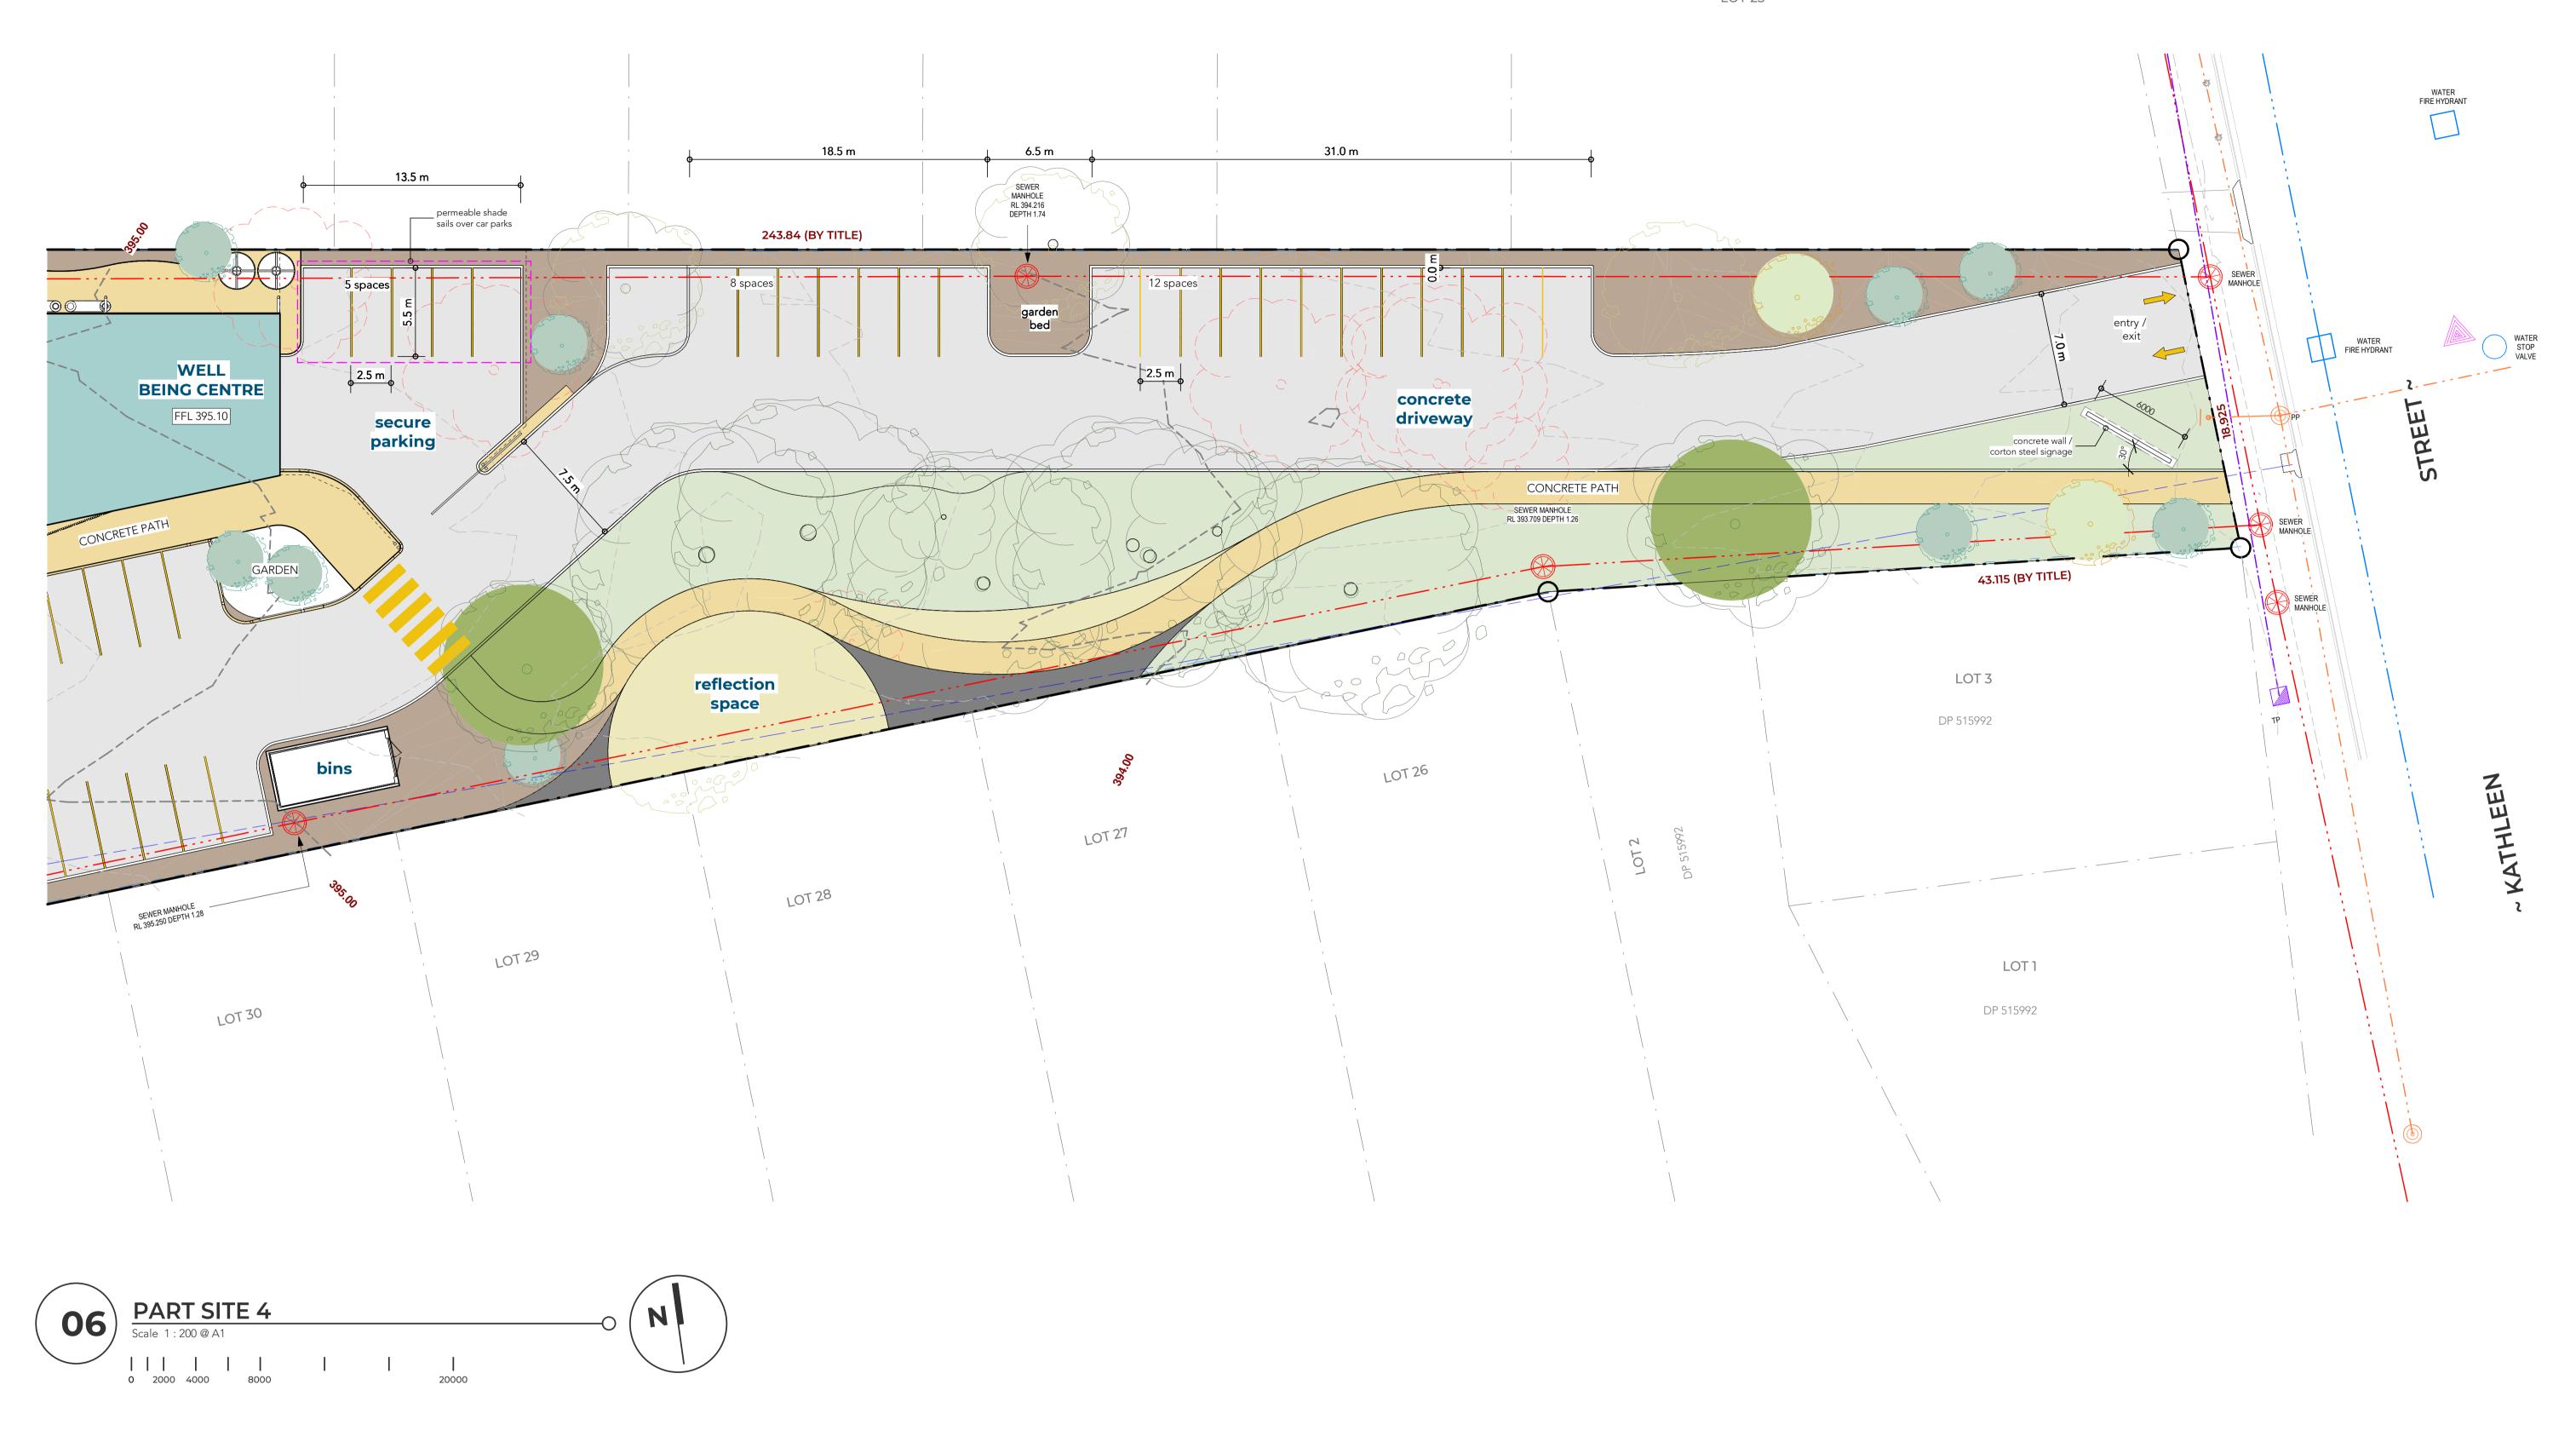

# Project. PROPOSED MEDICAL CENTRE DEVELOPMENT

Site Address.

HILLVUE ROAD, SOUTH TAMWORTH NSW 2340

LOT 2 - DP1264030

Client

TAMWORTH ABORIGINAL MEDICAL SERVICE

| Drawing <b>PAF</b> | Drawing No        |          |    |  |
|--------------------|-------------------|----------|----|--|
| Scale.             | As indicated @ A1 | Drawn.   | LO |  |
| Sheet.             | 08 of 23          | Checked. | KG |  |
|                    | /002/             |          |    |  |