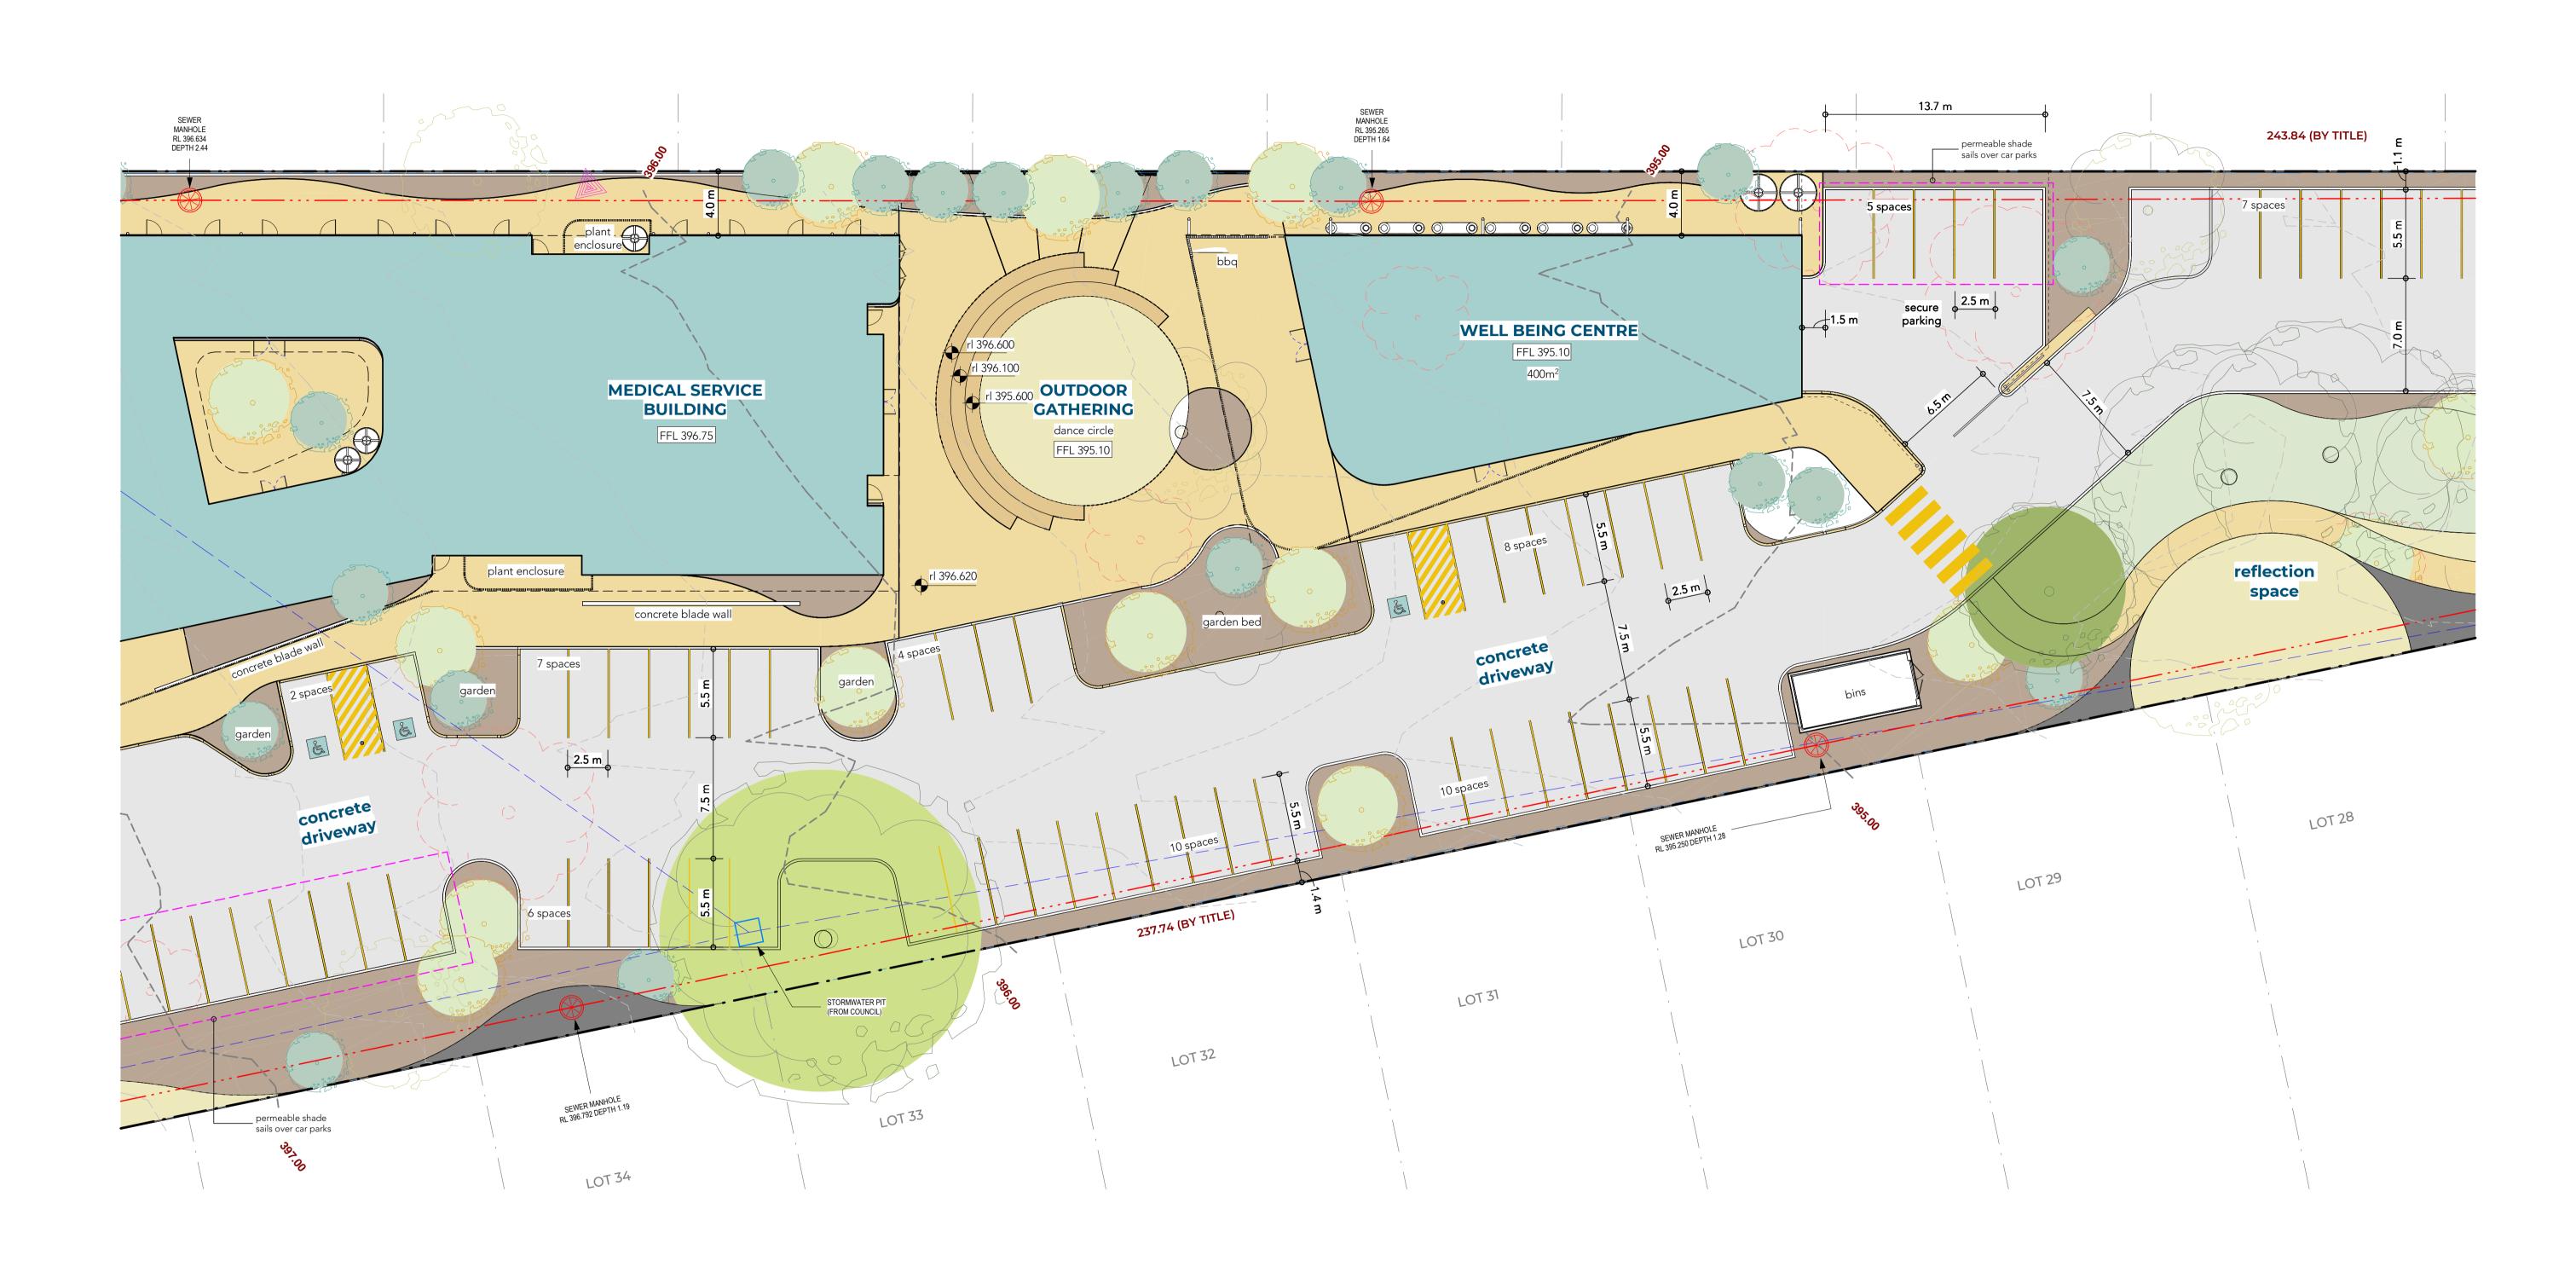

Project.
PROPOSED MEDICAL CENTRE
DEVELOPMENT

Site Address.
HILLVUE ROAD, SOUTH TAMWORTH NSW 2340
LOT 2 - DP1264030

TAMWORTH ABORIGINAL MEDICAL SERVICE

| PART SITE PLAN 3 |                        |          |    |
|------------------|------------------------|----------|----|
| Scale. As        | indicated @ A1         | Drawn.   | LO |
| Sheet.           | <b>07</b> of <b>23</b> | Checked. | KG |
| Droject No       | 40924                  | Devision | G  |