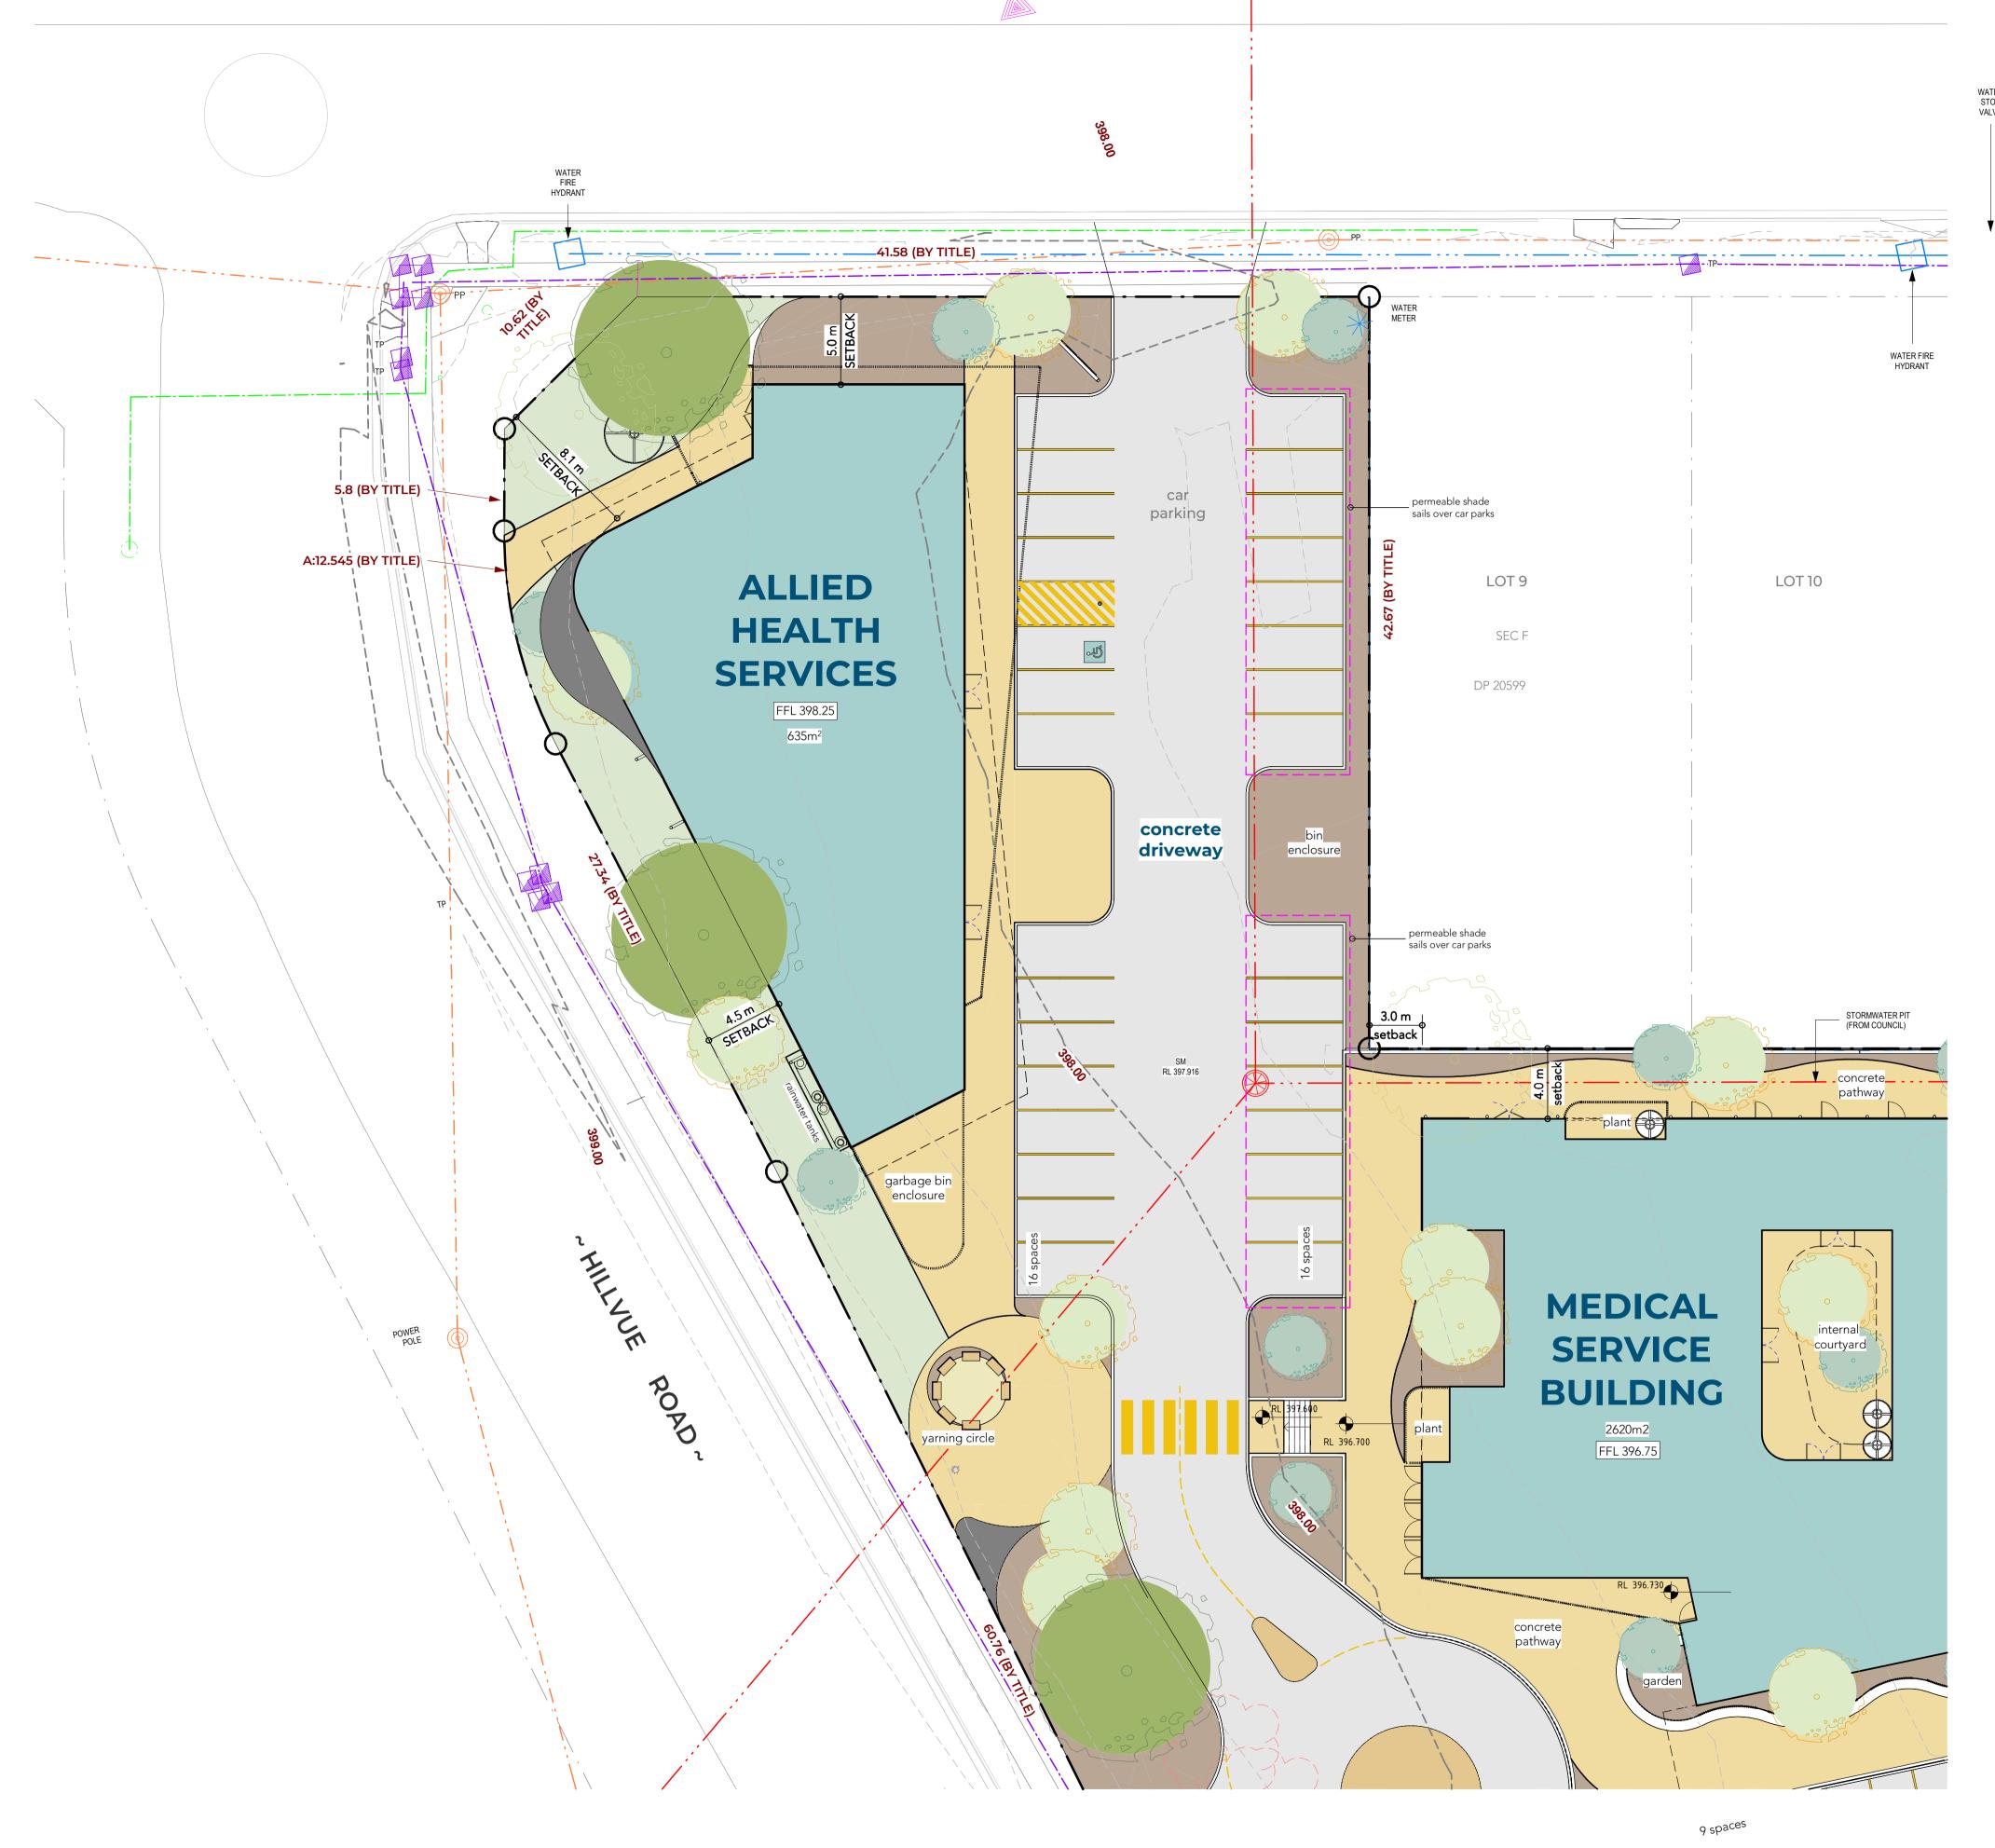

## PROPOSED MEDICAL CENTRE DEVELOPMENT

| DEVELOPIVILINI                        |       |
|---------------------------------------|-------|
| Site Address.                         | Scale |
| HILLVUE ROAD, SOUTH TAMWORTH NSW 2340 | Shee  |
| LOT 2 - DP1264030                     | Silee |
| Client.                               |       |
| TAMWORTH ABORIGINAL MEDICAL SERVICE   | Proje |

PROPOSED MEDICAL CENTRE

DEVELOPMENT

Site Address.

HILLVUE ROAD, SOUTH TAMWORTH NSW 2340 LOT 2 - DP1264030 Client. TAMWORTH ABORIGINAL MEDICAL SERVICE

| PART SITE PLAN 2 |                   |          | Drawing No. |   |
|------------------|-------------------|----------|-------------|---|
| Scale.           | As indicated @ A1 | Drawn.   | LO          | _ |
| Sheet.           | 06 of 23          | Checked. | KG          | Λ |