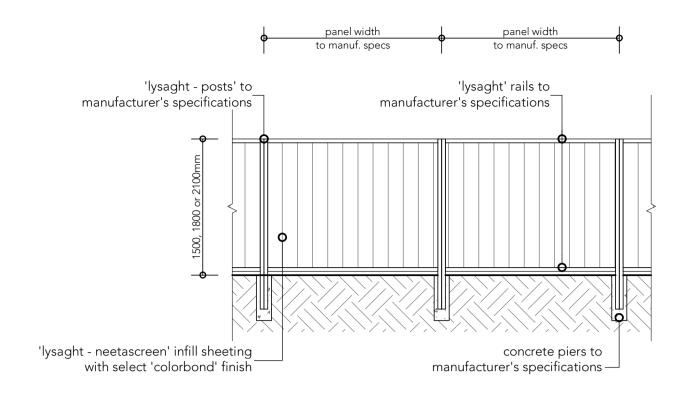

## Project. PROPOSED MEDICAL CENTRE DEVELOPMENT

Site Address.
HILLVUE ROAD, SOUTH TAMWORTH NSW 2340
LOT 2 - DP1264030

TAMWORTH ABORIGINAL MEDICAL SERVICE

| FENCE DETAILS |                                  |          |  |
|---------------|----------------------------------|----------|--|
| Scale.        | As indicated @ A1                | Drawn.   |  |
| Sheet.        | 10 of 23                         | Checked. |  |
| 5             | / <sub>1</sub> 092/ <sub>1</sub> |          |  |