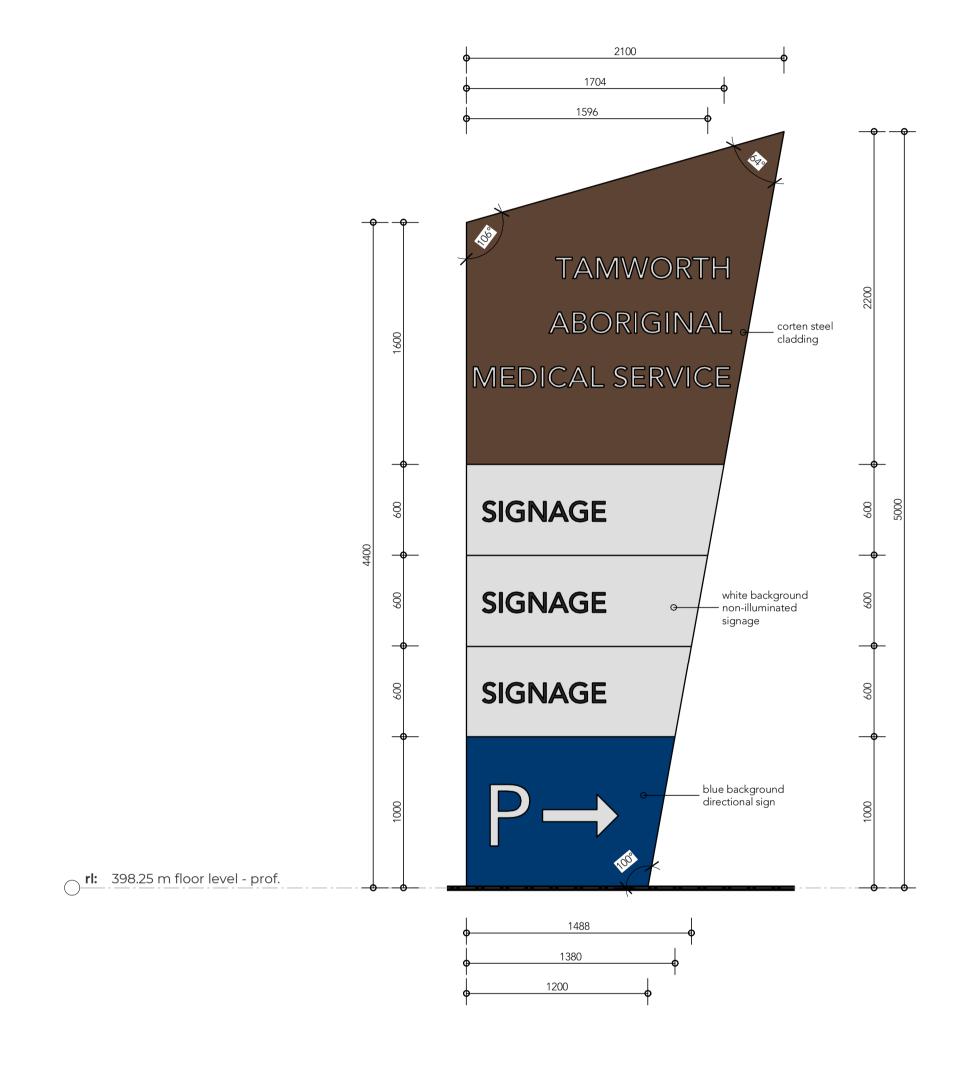

DEVELOPMENT

Site Address.

HILLVUE ROAD, SOUTH TAMWORTH NSW 2340

LOT 2 - DP1264030

Client

TAMWORTH ABORIGINAL MEDICAL SERVICE

| Drawing Title.  SIGNAGE DETAILS |                                  |          |    |
|---------------------------------|----------------------------------|----------|----|
| Scale.                          | 1:25 @ A1                        | Drawn.   | LO |
| Sheet.                          | 09 of 23                         | Checked. | KG |
|                                 | / <sub>1</sub> 002/ <sub>1</sub> |          | C  |