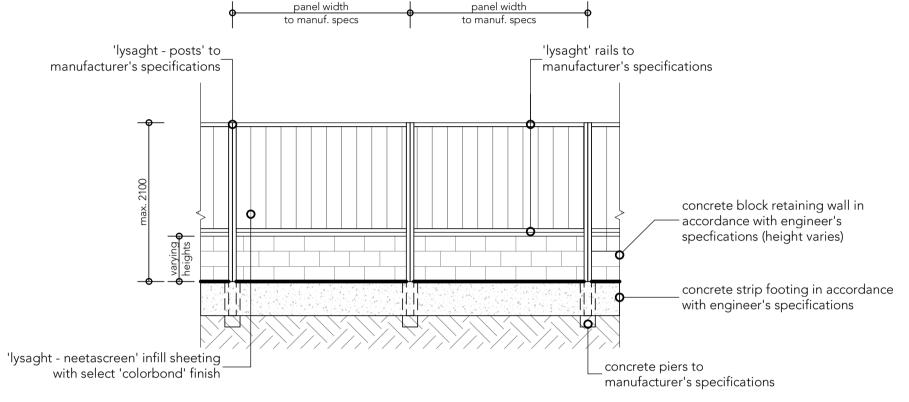

## Project. PROPOSED MEDICAL CENTRE DEVELOPMENT

Site Address.
HILLVUE ROAD, SOUTH TAMWORTH NSW 2340
LOT 2 - DP1264030

TAMWORTH ABORIGINAL MEDICAL SERVICE

| FENCE DETAILS |                                  |          |  |
|---------------|----------------------------------|----------|--|
| Scale.        | As indicated @ A1                | Drawn.   |  |
| Sheet.        | 10 of 23                         | Checked. |  |
| 5             | / <sub>1</sub> 092/ <sub>1</sub> |          |  |